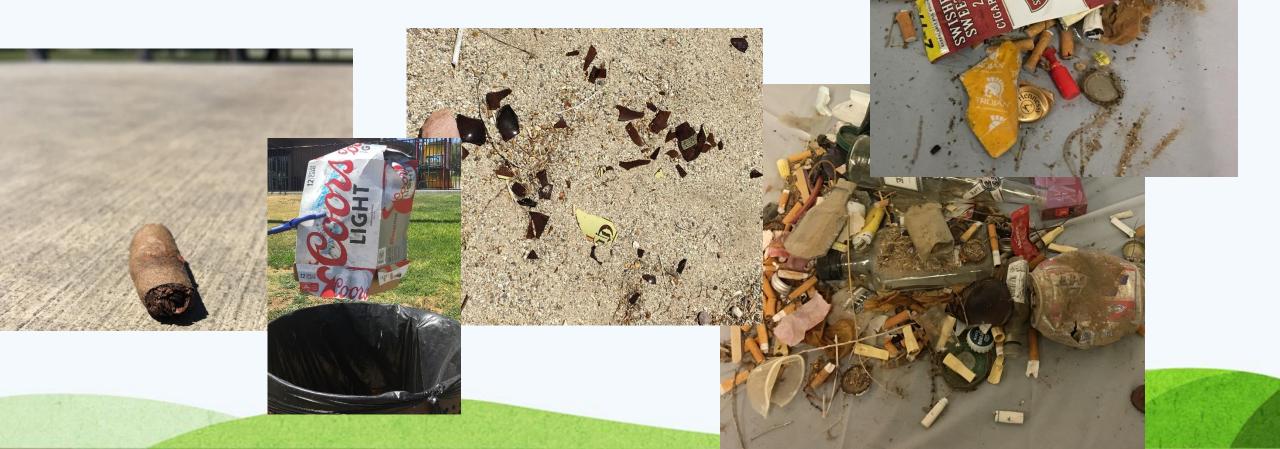

#### DID YOU SEE ANY OF THE FOLLOWING? IF YES, MARK BOX WITH A "DASH"

| Госацон                   | Trash/litter<br>Dumpster<br>(inside<br>visual) | Empty<br>beer,<br>wine<br>or<br>liquor<br>bottlęs | Vomit<br>or<br>other<br>human<br>waste | Graffiti | Empty<br>bullet<br>shells,<br>weapons | Drug<br>paraphernalia                                | Drinking<br>in public | Condoms/<br>Condom<br>wrappers | Loitering | Drug<br>Dealing | Broken<br>glass | Tobacco<br>Waste<br>Cig DUHS                               | Restroom<br>Safety<br>No door<br>On ho |
|---------------------------|------------------------------------------------|---------------------------------------------------|----------------------------------------|----------|---------------------------------------|------------------------------------------------------|-----------------------|--------------------------------|-----------|-----------------|-----------------|------------------------------------------------------------|----------------------------------------|
| H" Street<br>occer<br>ark |                                                | 1. Jak                                            |                                        |          |                                       |                                                      |                       | USLOYOM                        |           |                 |                 |                                                            |                                        |
| Lillian<br>Park           |                                                | 1. grav                                           |                                        |          |                                       | 101M                                                 |                       |                                | - S - X - |                 |                 | CIQ C<br>Reverse                                           |                                        |
| Lower<br>Dana Park        |                                                | beer can<br>Allochol<br>Beer cap                  |                                        |          |                                       | Bredle cap<br>mary Jane lake                         |                       |                                |           |                 | B(k.b)<br>freed | Cig butt<br>wood tip<br>mar/some bit<br>sighter<br>swisher |                                        |
| Sturnacle<br>Park         |                                                |                                                   |                                        |          |                                       | wood tip Join,<br>Joint feps<br>Sishers<br>Cig wrups |                       |                                |           |                 |                 | Bad                                                        | 5                                      |
| Foglesong<br>Park         |                                                | BEEY                                              |                                        |          |                                       |                                                      |                       |                                |           |                 |                 | Cig budd                                                   |                                        |

Javes 3

COMMENTS/NOTES: (Use back of page if necessary to elaborate on observations and note any differences since last environmental scan was conducted)

19291 MEDE