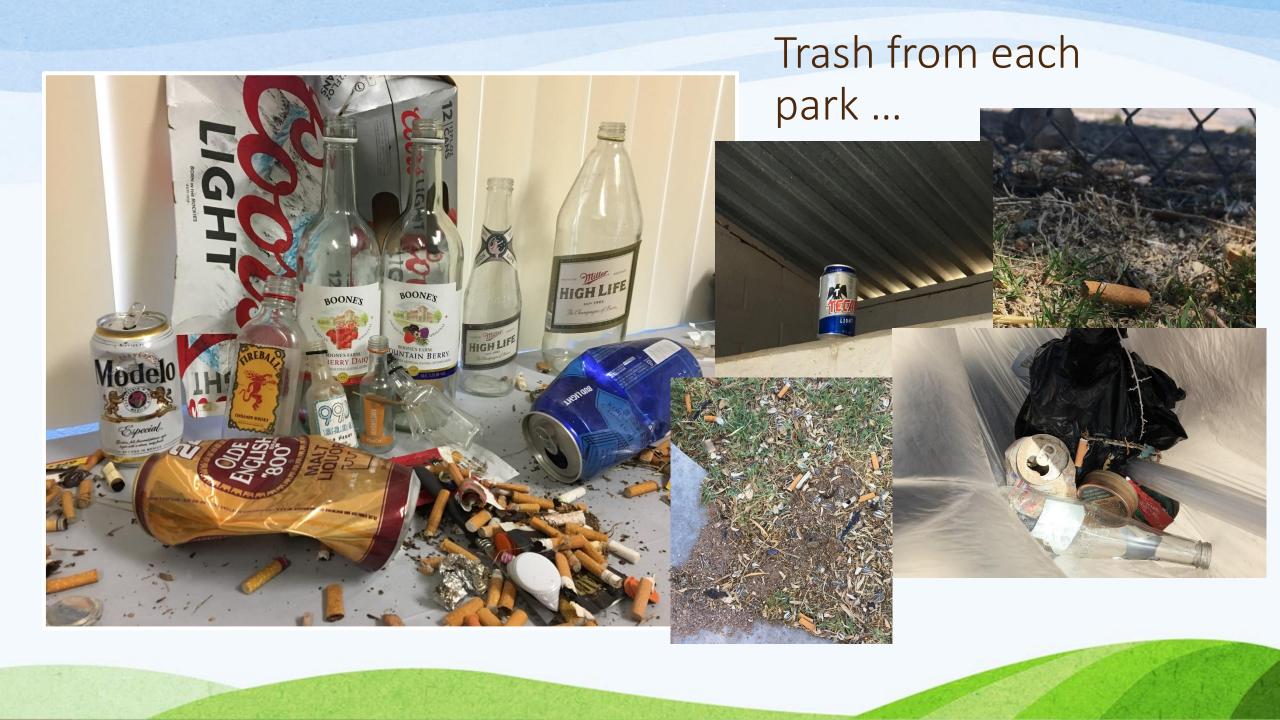

#### DID YOU SEE ANY OF THE FOLLOWING? IF YES, MARK BOX WITH A "DASH"

| Госацон                   | Trash/litter<br>Dumpster<br>(inside<br>visual) | Empty<br>beer,<br>wine<br>or<br>liquor<br>bottlęs | Vomit<br>or<br>other<br>human<br>waste | Graffiti | Empty<br>bullet<br>shells,<br>weapons | Drug<br>paraphernalia                                | Drinking<br>in public | Condoms/<br>Condom<br>wrappers | Loitering | Drug<br>Dealing | Broken<br>glass | Tobacco<br>Waste<br>Cig DUHS                               | Restroom<br>Safety<br>No door<br>On ho |
|---------------------------|------------------------------------------------|---------------------------------------------------|----------------------------------------|----------|---------------------------------------|------------------------------------------------------|-----------------------|--------------------------------|-----------|-----------------|-----------------|------------------------------------------------------------|----------------------------------------|
| H" Street<br>occer<br>ark |                                                | 1. Jak                                            |                                        |          |                                       |                                                      |                       | USLOYOM                        |           |                 |                 |                                                            |                                        |
| Lillian<br>Park           |                                                | 1. grav                                           |                                        |          |                                       | 101M                                                 |                       |                                | - S - X - |                 |                 | CIQ C<br>Reverse                                           |                                        |
| Lower<br>Dana Park        |                                                | beer can<br>Allochol<br>Beer cap                  |                                        |          |                                       | Bredle cap<br>mary Jane lake                         |                       |                                |           |                 | B(k.b)<br>freed | Cig butt<br>wood tip<br>mar/some bit<br>sighter<br>swisher |                                        |
| Sturnacle<br>Park         |                                                |                                                   |                                        |          |                                       | wood tip Join,<br>Joint feps<br>Sishers<br>Cig wrups |                       |                                |           |                 |                 | Bad                                                        | 5                                      |
| Foglesong<br>Park         |                                                | BEEY                                              |                                        |          |                                       |                                                      |                       |                                |           |                 |                 | Cig budd                                                   |                                        |

Javes 3

COMMENTS/NOTES: (Use back of page if necessary to elaborate on observations and note any differences since last environmental scan was conducted)

19291 MEDE